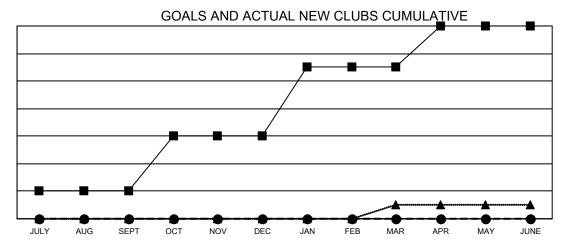

## Multiple District 9

**LOCATION: IOWA** 

| Clubs         |               |             |               | Members               |                         |                         |                                                    |  |
|---------------|---------------|-------------|---------------|-----------------------|-------------------------|-------------------------|----------------------------------------------------|--|
|               | RESULTS FOR   | R 2020-2021 |               | RESULTS FOR 2020-2021 |                         |                         |                                                    |  |
| QUARTER       | NEW CLUB GOAL | NEW CLUBS   | DROPPED CLUBS | QUARTER MEM           | MBER GROWTH NET<br>GOAL | MEMBER GROWTH<br>ACTUAL | DROPPED<br>MEMBERS ACTUAL<br>(including transfers) |  |
| JULY/AUG/SEPT | 2             | 0           | 1             | JULY/AUG/SEPT         | 88                      | 123                     | 185                                                |  |
| OCT/NOV/DEC   | 4             | 0           | 0             | OCT/NOV/DEC           | 108                     | 0                       | 0                                                  |  |
| JAN/FEB/MAR   | 5             | 0           | 0             | JAN/FEB/MAR           | 110                     | 0                       | 0                                                  |  |
| APR/MAY/JUNE  | 3             | 0           | 0             | APR/MAY/JUNE          | 105                     | 0                       | 0                                                  |  |

- CURRENT YEAR ACTUAL NEW CLUBS

- ▲ - LAST YEAR ACTUAL NEW CLUBS