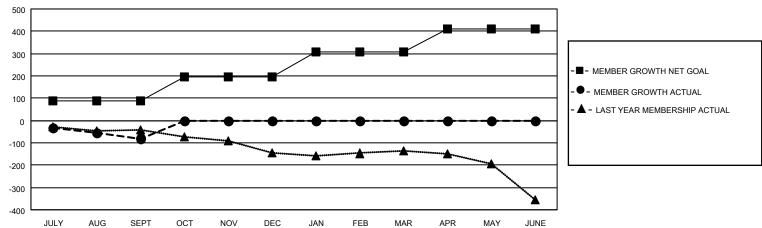

## Multiple District 9

**LOCATION: IOWA** 

| Clubs         |               |             |               | Members               |                         |                         |                                                    |  |
|---------------|---------------|-------------|---------------|-----------------------|-------------------------|-------------------------|----------------------------------------------------|--|
|               | RESULTS FOR   | R 2020-2021 |               | RESULTS FOR 2020-2021 |                         |                         |                                                    |  |
| QUARTER       | NEW CLUB GOAL | NEW CLUBS   | DROPPED CLUBS | QUARTER MEM           | MBER GROWTH NET<br>GOAL | MEMBER GROWTH<br>ACTUAL | DROPPED<br>MEMBERS ACTUAL<br>(including transfers) |  |
| JULY/AUG/SEPT | 2             | 0           | 1             | JULY/AUG/SEPT         | 88                      | 123                     | 185                                                |  |
| OCT/NOV/DEC   | 4             | 0           | 0             | OCT/NOV/DEC           | 108                     | 0                       | 0                                                  |  |
| JAN/FEB/MAR   | 5             | 0           | 0             | JAN/FEB/MAR           | 110                     | 0                       | 0                                                  |  |
| APR/MAY/JUNE  | 3             | 0           | 0             | APR/MAY/JUNE          | 105                     | 0                       | 0                                                  |  |

## GOALS AND ACTUAL MEMBERS CUMULATIVE

| DROPPED CLUBS: 1 |     | 52 CLUBS OF 307 ADDED 1 OR MORE<br>NEW MEMBERS | GENDER DISTRIBUTION  MALE 5,620 (74.29%) |                |       |
|------------------|-----|------------------------------------------------|------------------------------------------|----------------|-------|
| DROPPED MEMBERS  |     |                                                | FEMALE                                   | 1,945 (25.71%) |       |
| DECEASED         | 34  | CLICK HERE FOR CUMULATIVE                      | TOTAL FAMILY UNIT MEMBERS                |                | 1,536 |
| CLUB CANCELLED   | 0   | MEMBERSHIP DATA                                | FAMILY MEMBERS PAYING HALF DUES          |                |       |
| OTHER            | 151 |                                                |                                          |                | 777   |
| TOTAL            | 185 |                                                | 1000                                     |                |       |